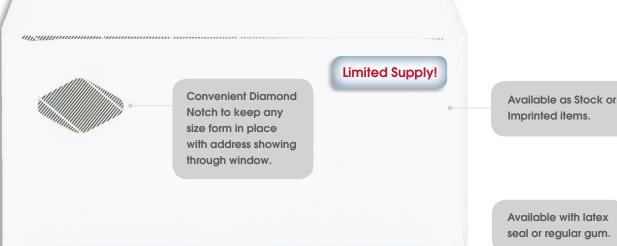

#### #10 Diamond Notch SE-100-DNG with Gum SE-100-DNL with Latex

Standard Window Location Standard Tint - Black Ink 1/4" Double Scored Flap Size: 41/8" x 91/2"