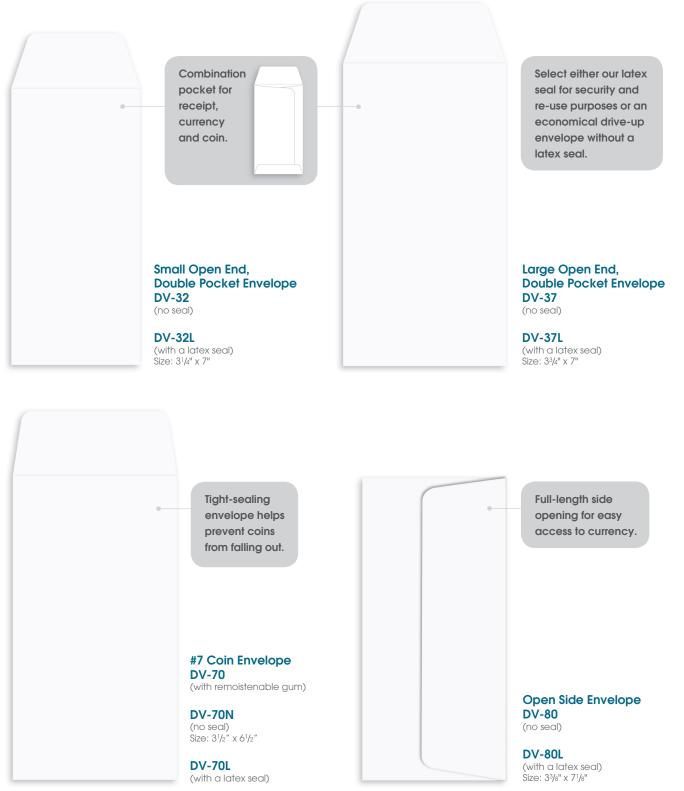

# **Coin & Drive-Up Envelopes**

Choose from one of these popular styles printed in one or two colors. Stock designs are available or design your own to deliver a personalized message.