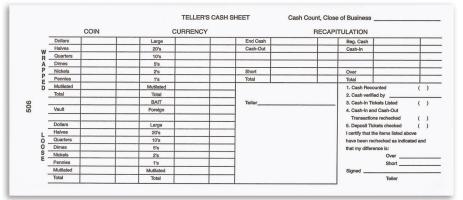

#### MTSE-506

Teller's Daily Balancing Envelope (#10 Envelope) (Non-Imprinted Stock Item) Size: 41/8" x 91/2"