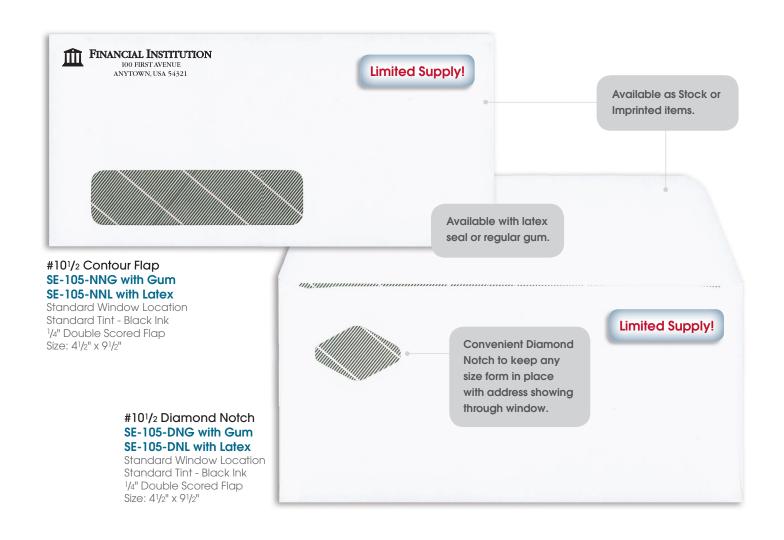

#### **Envelope Sealing Options**

- Regular remoistenable gum.
- Latex self-seal.

#### #10 Diamond Notch SE-100-DNG with Gum SE-100-DNL with Latex

Standard Window Location Standard Tint - Black Ink 1/4" Double Scored Flap Size: 41/8" x 91/2"