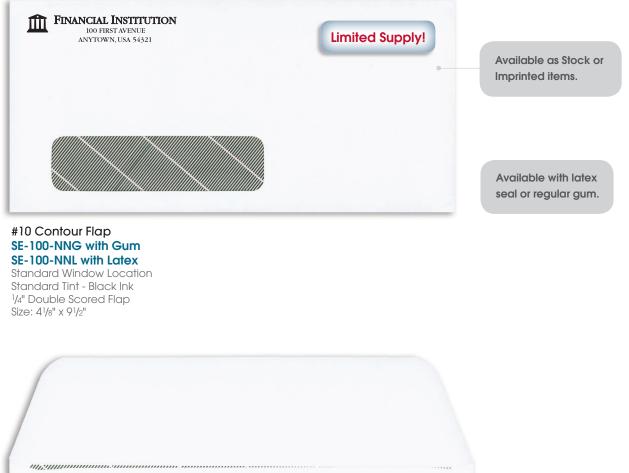

#### #10 Diamond Notch SE-100-DNG with Gum SE-100-DNL with Latex

Standard Window Location Standard Tint - Black Ink 1/4" Double Scored Flap Size: 41/8" x 91/2"