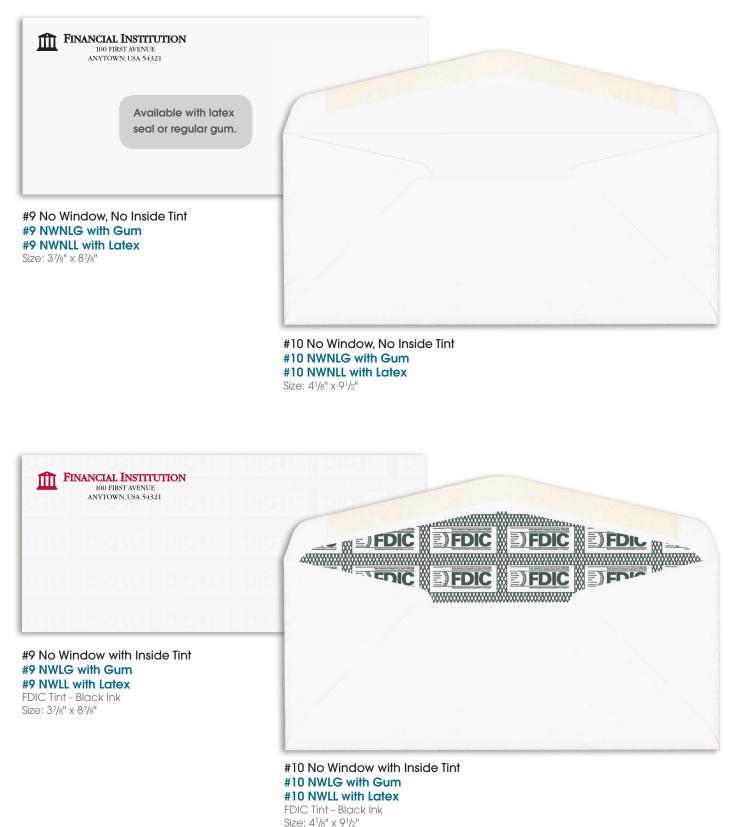

#### **Envelope Sealing Options**

- Regular remoistenable gum.
- Latex self-seal.

### **Inside Tints**

- Most financial window envelopes include our stock FDIC tint in black.
- Non-window envelopes are available with or without FDIC tint in black.

### #9 and #10 Statement Envelopes available as Stock or Imprinted Items

| FINANCIAL INSTITUTION<br>100 FIRST AVENUE<br>ANYTOWN, USA 54321<br>DIC EDEC EDEC                                                                        | Available with latex<br>seal or regular gum.                                                                                                                                                          |
|---------------------------------------------------------------------------------------------------------------------------------------------------------|-------------------------------------------------------------------------------------------------------------------------------------------------------------------------------------------------------|
| #9 Window Envelope with Inside Tint<br>#9 WLG with Gum<br>#9 WLL with Latex<br>Standard Window Location<br>FDIC Tint - Black Ink<br>Size: 37/8" x 87/8" | <pre>pic pice pice pice pice pice pice pice p</pre>                                                                                                                                                   |
| FINANCIAL INSTITUTION<br>LOO FIRST AVENUE<br>ANYTOWN, USA 54321<br>DIC DEFENSE<br>FEDIC DEFENSE<br>FEDIC FOR<br>FEDIC                                   | E) FDIC E) FDIC E) FDIC E) FDIC<br>D) FDIC E) FDIC E) FDIC E) FDIC<br>D) FDIC E) FDIC E) FDIC E) FDIC<br>Convenient Lock-In to keep any<br>size form in place with address<br>showing through window. |
| Standard Window Location<br>FDIC Tint - Black Ink<br>Size: 41/8" x 91/2"<br>Standard Window Size                                                        | e and Placement FDIC Tint                                                                                                                                                                             |

# Statement & ATM Envelopes

#9 and #10 Statement and ATM Envelopes available as Stock or Imprinted Items

Rev. 6-28-2019